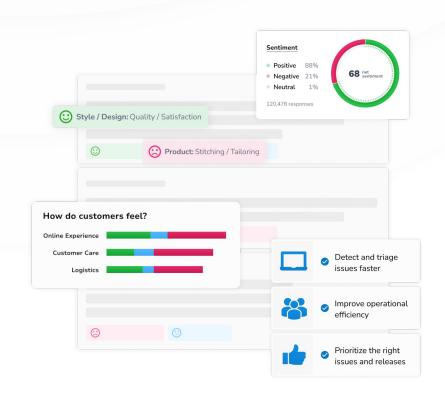

### **Support Teams**

- Detect and triage issues faster
- Frontline intelligence
- CSAT intelligence
- Retention intelligence
- Team improvement